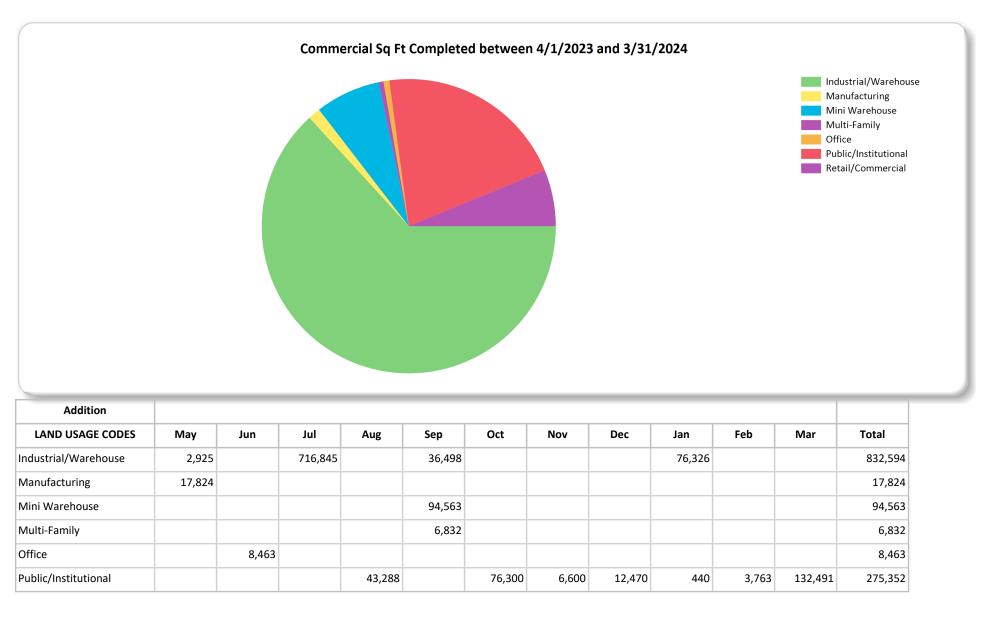

#### BUILDING INSPECTION DIVISION City of Lakeland Construction Report between 4/1/2023 and 3/31/2024

City of Lakeland

| Retail/Commercial | 19,224    |       |         |        |         | 55,454  | 7,202  |        |        |       |         | 81,880    |
|-------------------|-----------|-------|---------|--------|---------|---------|--------|--------|--------|-------|---------|-----------|
| Tota              | il 39,973 | 8,463 | 716,845 | 43,288 | 137,893 | 131,754 | 13,802 | 12,470 | 76,766 | 3,763 | 132,491 | 1,317,508 |