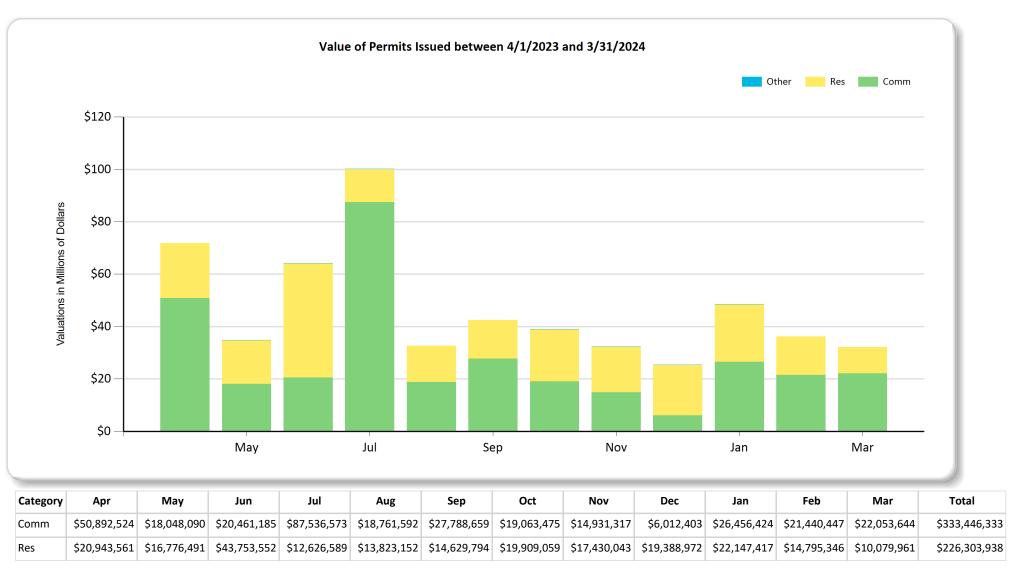

#### BUILDING INSPECTION DIVISION City of Lakeland Construction Report between 4/1/2023 and 3/31/2024

City of Lakeland

| Retail/Commercial | 19,224    |       |         |        |         | 55,454  | 7,202  |        |        |       |         | 81,880    |
|-------------------|-----------|-------|---------|--------|---------|---------|--------|--------|--------|-------|---------|-----------|
| Tota              | il 39,973 | 8,463 | 716,845 | 43,288 | 137,893 | 131,754 | 13,802 | 12,470 | 76,766 | 3,763 | 132,491 | 1,317,508 |

City of Lakeland

| Other  | \$0          | \$5 <i>,</i> 596                              | \$1,000        | \$15,900               | \$0            | \$0                            | \$4,500      | \$6,200      | \$48,800     | \$3,300      |              |              | \$85,296      |
|--------|--------------|-----------------------------------------------|----------------|------------------------|----------------|--------------------------------|--------------|--------------|--------------|--------------|--------------|--------------|---------------|
| Total  | \$71,836,086 | \$34,830,178                                  | \$64,215,737   | \$100,179,06<br>2      | \$32,584,744   | \$42,418,453                   | \$38,977,034 | \$32,367,559 | \$25,450,175 | \$48,607,141 | \$36,235,793 | \$32,133,605 | \$559,835,568 |
|        |              |                                               | Individua      | al Permits Aut<br>Issu | -              | struction Val<br>/2024 to 3/32 |              | 00 or More   |              |              |              |              |               |
|        | Permit No:   | BLD24-01692                                   |                |                        |                |                                |              |              | Valuati      | ion:         | \$626,8      | 42.58        |               |
| Sit    | te Address:  | 4754 BEACHR                                   | OSE WAY        |                        |                |                                |              |              | Issu         | ied:         | 3/27/        | /2024        |               |
| D      | Description: | New Single Fa                                 | imily Home H   | TRL 0068               |                |                                |              |              |              |              |              |              |               |
| Name a | of Owner:    | FORESTAR US<br>2221 E LAMAI<br>ARLINGTON, T   | R BLVD STE 7   |                        |                |                                |              |              |              |              |              |              |               |
|        | Permit No:   | BLD23-07666                                   |                |                        |                |                                |              |              | Valuat       | ion:         | \$2,700,0    | 00.00        |               |
| Sit    | te Address:  | 1350 E Main S                                 | St             |                        |                |                                |              |              | Issu         | ied:         | 3/25,        | /2024        |               |
| D      | Description: | Gen reno to tl                                | he bldg.; add  | (7) baths, add         | offices        |                                |              |              |              |              |              |              |               |
| Name a | of Owner:    | FAMILY WORS<br>1350 E MAIN<br>LAKELAND, FL    | ST             | CHURCHES               |                |                                |              |              |              |              |              |              |               |
|        | Permit No:   | BLD23-07908                                   |                |                        |                |                                |              |              | Valuati      | ion:         | \$1,347,8    | 17.19        |               |
| Sit    | te Address:  | 5325 N Socru                                  | m Loop Rd      |                        |                |                                |              |              | Issu         | ied:         | 3/19/        | /2024        |               |
| D      | Description: | New construc                                  | tion of one-st | ory motor ve           | hicle repair f | acility                        |              |              |              |              |              |              |               |
| Name a | of Owner:    | PUBLIX SUPEF<br>3300 Publix C<br>LAKELAND, FL | orporate Pkw   |                        |                |                                |              |              |              |              |              |              |               |
|        | Permit No:   | BLD24-00572                                   |                |                        |                |                                |              |              | Valuati      | ion:         | \$626,8      | 42.58        |               |
| Sit    | te Address:  | 4771 BEACHR                                   | OSE WAY        |                        |                |                                |              |              | Issu         | ied:         | 3/8,         | /2024        |               |
| D      | Description: | New Single Fa                                 | mily Home H    | TRM 0075               |                |                                |              |              |              |              |              |              |               |