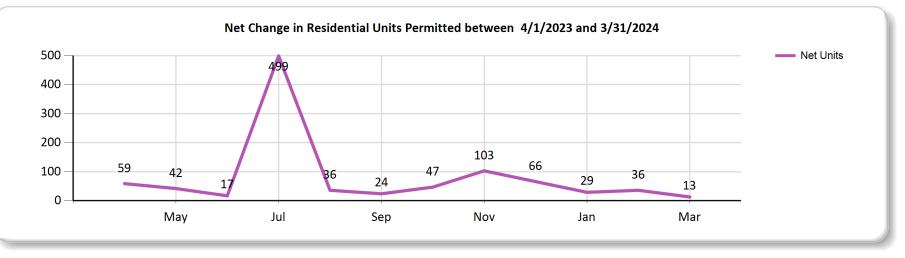

#### BUILDING INSPECTION DIVISION City of Lakeland

City of Lakeland

|                                        | Apr | May | Jun | Jul | Aug | Sep | Oct | Nov | Dec | Jan | Feb | Mar | Total |
|----------------------------------------|-----|-----|-----|-----|-----|-----|-----|-----|-----|-----|-----|-----|-------|
| Mobile/Manufactured Home<br>Setup      | 1   | 7   | 1   |     | 6   | 2   | 2   | 1   | 1   |     |     | 1   | 22    |
| New Duplex                             |     |     |     |     | 6   |     |     | 2   | 2   |     |     |     | 10    |
| New Multi-Family                       | 4   |     |     | 481 |     |     |     | 60  |     |     |     |     | 545   |
| New Single Family                      | 55  | 40  | 19  | 20  | 24  | 27  | 51  | 46  | 64  | 36  | 42  | 15  | 439   |
| Mobile/Manufactured Home<br>Demolition |     | -3  | -1  |     |     | -2  | -3  | -2  |     | -1  | -2  | -2  | -16   |
| Single Family Demolition               | -1  | -2  | -2  | -2  |     | -3  | -3  | -4  | -1  | -6  | -4  | -1  | -29   |
| Net Total                              | 59  | 42  | 17  | 499 | 36  | 24  | 47  | 103 | 66  | 29  | 36  | 13  | 971   |