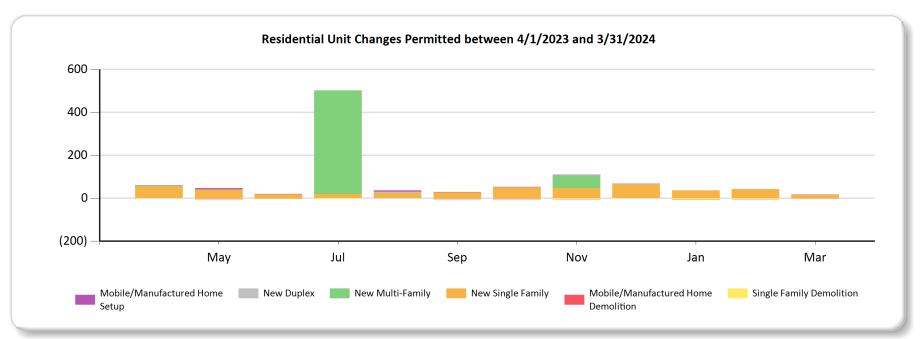

#### BUILDING INSPECTION DIVISION City of Lakeland

City of Lakeland

|                                        | Apr | May | Jun | Jul | Aug | Sep | Oct | Nov | Dec | Jan | Feb | Mar | Total |
|----------------------------------------|-----|-----|-----|-----|-----|-----|-----|-----|-----|-----|-----|-----|-------|
| Mobile/Manufactured Home<br>Setup      | 1   | 7   | 1   |     | 6   | 2   | 2   | 1   | 1   |     |     | 1   | 22    |
| New Duplex                             |     |     |     |     | 6   |     |     | 2   | 2   |     |     |     | 10    |
| New Multi-Family                       | 4   |     |     | 481 |     |     |     | 60  |     |     |     |     | 545   |
| New Single Family                      | 55  | 40  | 19  | 20  | 24  | 27  | 51  | 46  | 64  | 36  | 42  | 15  | 439   |
| Mobile/Manufactured Home<br>Demolition |     | -3  | -1  |     |     | -2  | -3  | -2  |     | -1  | -2  | -2  | -16   |
| Single Family Demolition               | -1  | -2  | -2  | -2  |     | -3  | -3  | -4  | -1  | -6  | -4  | -1  | -29   |
| Net Total                              | 59  | 42  | 17  | 499 | 36  | 24  | 47  | 103 | 66  | 29  | 36  | 13  | 971   |