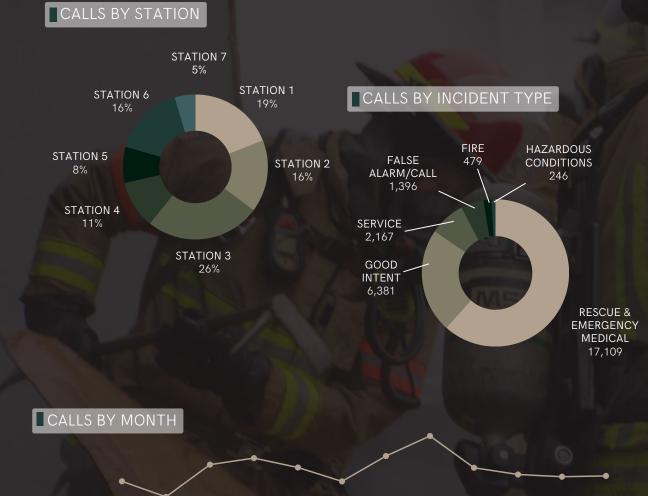

## TOTAL CALLS FOR SERVICE 27,788

TAME N

EAR

MSD

28

PREVENTION

49,382,503

ww.lakelandgov.net/lfc