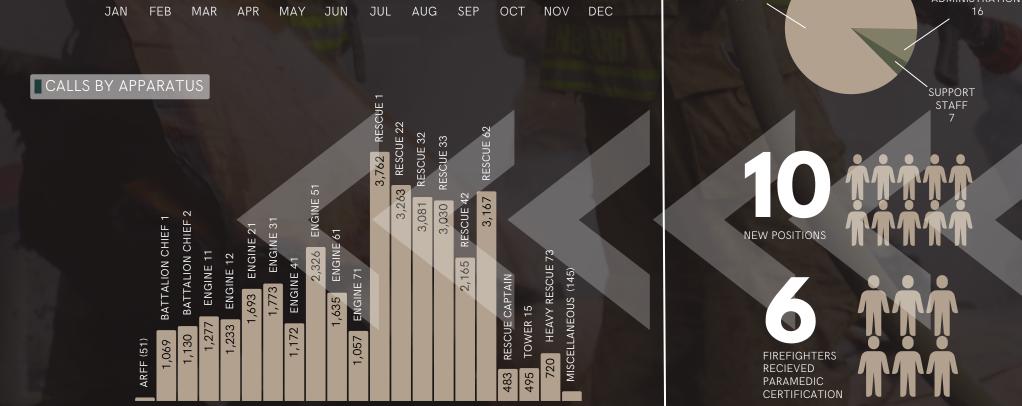

\$26,754,374

TRAINING

5,358 MEDICAL HOURS 32,731 COMPANY HOURS

PERSONNEL

SWORN LINE PERSONNEL

SWORN STAFF ADMINISTRATION

### firefighter training

Training is an integral part of a firefighter's job. The training division saw more than 35,000 collective company training hours.

The 2022 Toy Drive was once again a huge success. The toy drive benefits the Children's Home Society of Florida and the Dream Center of Lakeland, who distribute the collected gifts to Lakeland's children in need through their established networks.