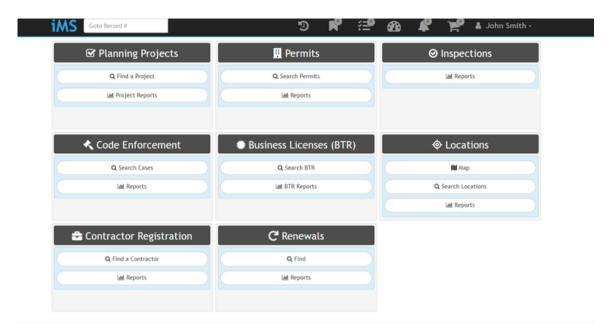

Once you hit save, you'll be taken to the homepage. Here is where you can apply for permits, Business Licenses, etc.