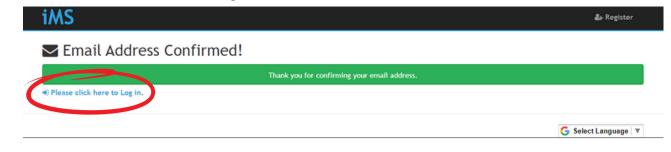

The link will take you to this screen. Now your email address is confirmed. To login click "Please click here to Log in."

The link will take you to this screen. Log in with your email and password. Click "Login."